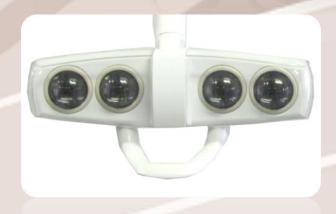

#### **Features**

Reflection type design, using 4 high power LED's

Daylight illumination with a light intensity up to 32,000 LUX

Hands-free operation by sensor for on/off and control intensity

Dimmable brightness at several levels

Provides deep oral cavity viewing

Lighting without glare for patient comfort

High efficiency and low power consumption

No cooling fan required

Completely sealed housing & hygienic

### **Specifications**

Weight: ± 1 kg (lamp only)

Sensor switch at lamp crown: On/Off/Composite

LED life-time: 50,000 hours (average) Light source: 4 x 3W LED (Cree brand)

Power consumption: 15 Watts Color temperature: 6,000K