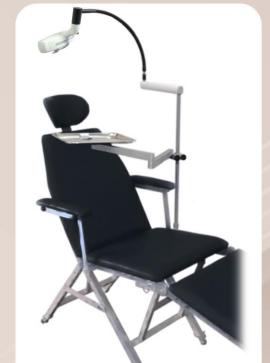

## LED light with sensor .::. SAF-302-01

Comes with Bracket & Post (SAF-052) to fix on Patient Chair (SAF-102)