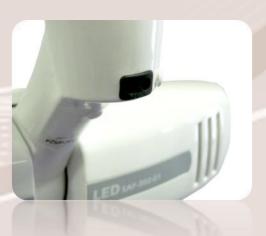

## LED light with sensor .::. SAF-302-01

Comes with Bracket & Post (SAF-052) to fix on Patient Chair (SAF-102)

#### **Features**

Reflection type design, using 4 high power LED's

Daylight illumination with a light intensity up to 32,000 LUX

Hands-free operation by sensor for on/off and control intensity

Dimmable brightness at several levels

### **Specifications**

Weight: ± 1 kg (lamp only)

Sensor switch at lamp crown: On/Off/Composite

LED life-time: 50,000 hours (average) Light source: 4 x 3W LED (Cree brand)

Power consumption: 15 Watts Color temperature: 6,000K