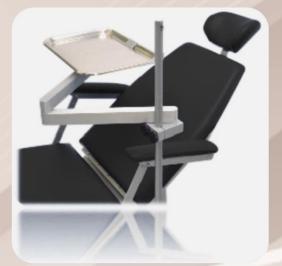

## **Chair mounted tray**

Comes with Bracket & Post (SAF-052) to fix on Patient Chair (SAF-102)

## **Features**

Easy to reach & Easy setup Pin mount at 3 different place for smoother movement Two 12" arms included for precise positioning Adjustable in height on post (SAF-052) from 22 to 40" off ground Stainless steel instruments tray 13.5" x 9.75" (34 x 25 cm)(Ritter size) Weight : 3.6 lbs (1.7 kg)