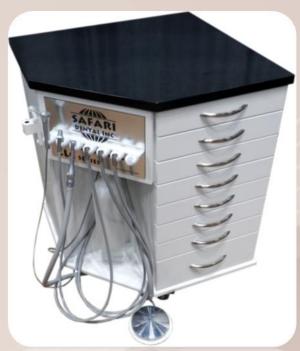

## Dentacenter CLC with quartz top .::. SAF-530-01

Fully self-contained dental cart with powerful suction!

## **Features**

3 automatic 4 holes "Midwest" connection for handpiece Control of the handpiece with variable speed disc type foot control Air / water syringe with indexing tip

Deluxe "HVE" valve and tubing & deluxe Saliva Ejector valve and tubing All tubing's are easy to clean, and instruments are autoclavable Line cleaner system included (chlorhexidine)

7 instrument holders at working height

2L easy to reach bottles for the clean water system

4L waste collector jar with overflow protection

Double AC outlets for accessories "hospital grade"

External quick disconnect air & water for auxiliaries such as Cavitron

External quick disconnect water city input connection and tubing

Oil-less, maintenance free compressor and vacuum pump

Stainless steel air tank for more dry air On/off foot switch for vacuum pump

5 wheels for an easy movement (lockable)

5 instrument drawers

Weight: approx 275lbs Noise level: 44 Db @ 1 meter Voltage: 110 Volts / 60 Hz Dimensions: 27,5" x 26" x 33"

Air displacement vacuum pump: 5.5 CFM Air displacement compressor: 2.64 CFM